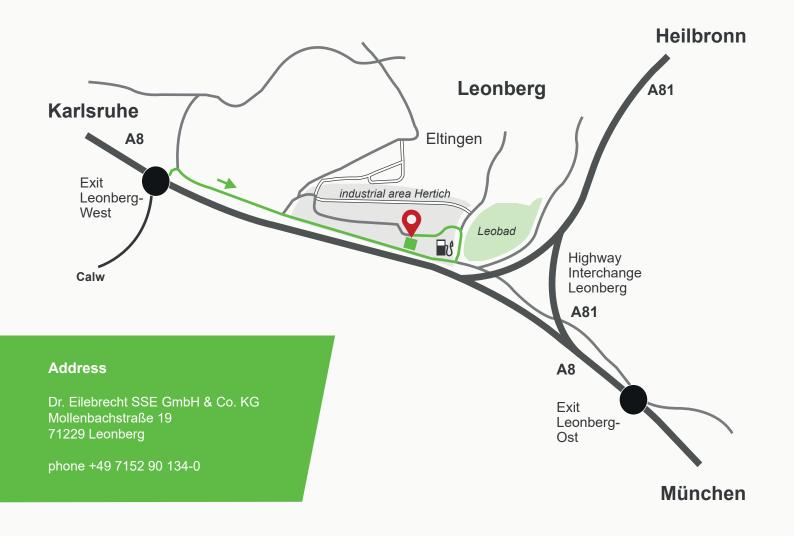

## arrival by car

Coming from the highway A8 or the A81, please take the Leonberg-West exit and at the intersection turn right onto Südrandstraße in the direction of Stuttgart. After 1.8 kilometers there is an Esso petrol station on the left side. Please turn left after the petrol station and after about 150 meters turn left again into Mollenbachstraße. After 300 meters you will reach the office complex with the number 19 on the left side of the street.

Directly in front of the building, there are two visitor parking spaces to the left of the main entrance with the inscription "Dr. Eilebrecht SSE".